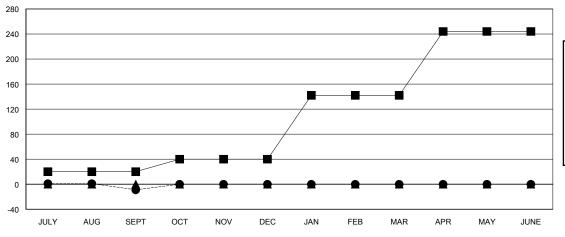

## GOALS AND ACTUAL MEMBERS CUMULATIVE

| - CURRENT YEAR GOALS FOR NEW |  |
|------------------------------|--|
| MEMBERS                      |  |

- CURRENT YEAR ACTUAL MEMBERS
- A - LAST YEAR ACTUAL MEMBERS